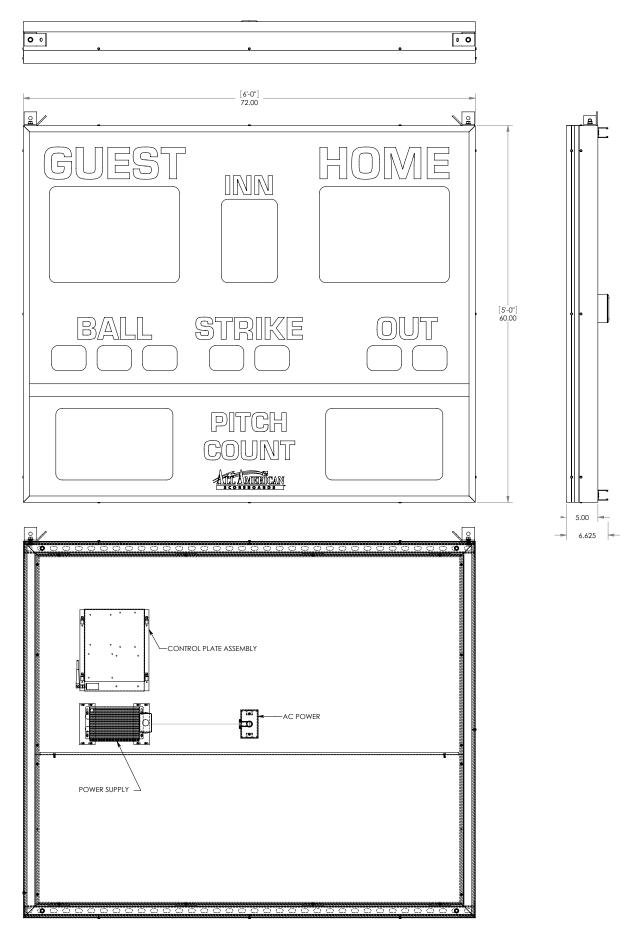

## PRODUCT SPECIFICATIONS MODEL 8357PC LED BASEBALL SCOREBOARD

ERONT VIEW (DOOR & FACE(s) REMOVED)