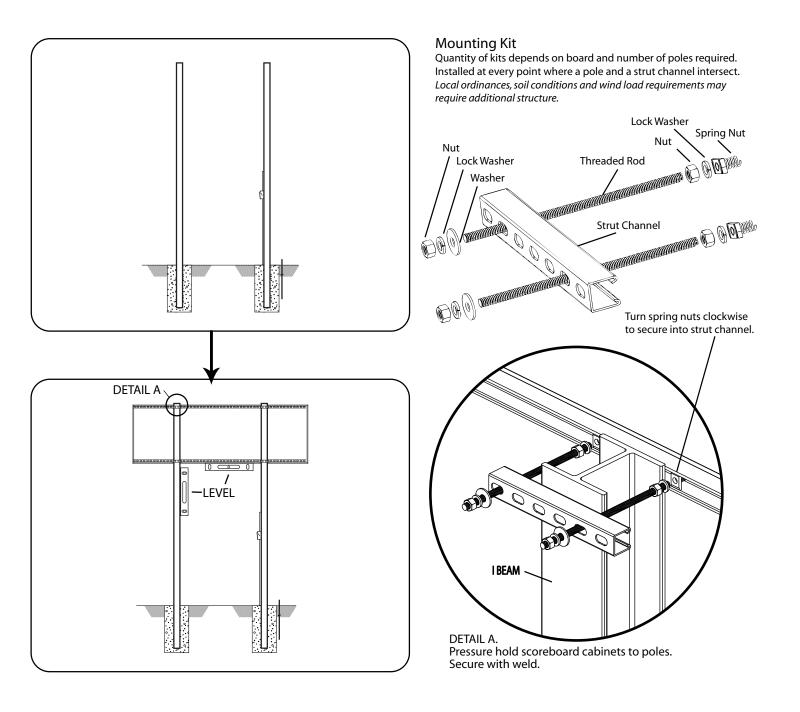

#### Typical Single-Cabinet Scoreboard Installation Illustration

NUMBER OF POLES SHOWN ONLY FOR REFERENCE. MUST BE DETERMINED LOCALLY BY LICENCED ENGINEER.