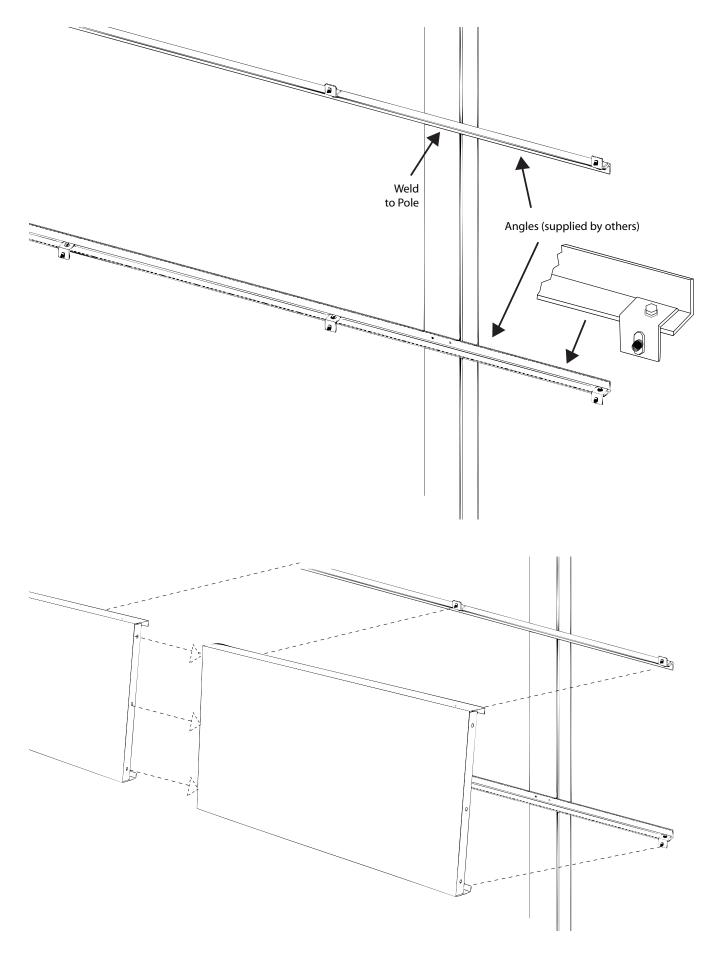

-----------------------------------------------------------------------|---------------------------------------------------------------|--|--|--|
| Model + RV2                                                                              | Radio upgrade. 2.4 GHz spread spectrum, 1500' expected range. |  |  |  |

 $\star$ **ERICAN** 

ΤМ

COREBOARDS

**OUTDOOR SCOREBOARD** 

8357PC

Baseball





## PRODUCT SPECIFICATIONS MODEL 8357PC LED BASEBALL SCOREBOARD

#### Typical Single-Cabinet Scoreboard Installation Illustration

NUMBER OF POLES SHOWN ONLY FOR REFERENCE. MUST BE DETERMINED LOCALLY BY LICENCED ENGINEER.





## PRODUCT SPECIFICATIONS MODEL 8357PC LED BASEBALL SCOREBOARD



ERONT VIEW (DOOR & FACE(s) REMOVED)





# PRODUCT SPECIFICATIONS TYPICAL OUTDOOR SPONSOR PANEL INSTALLATION