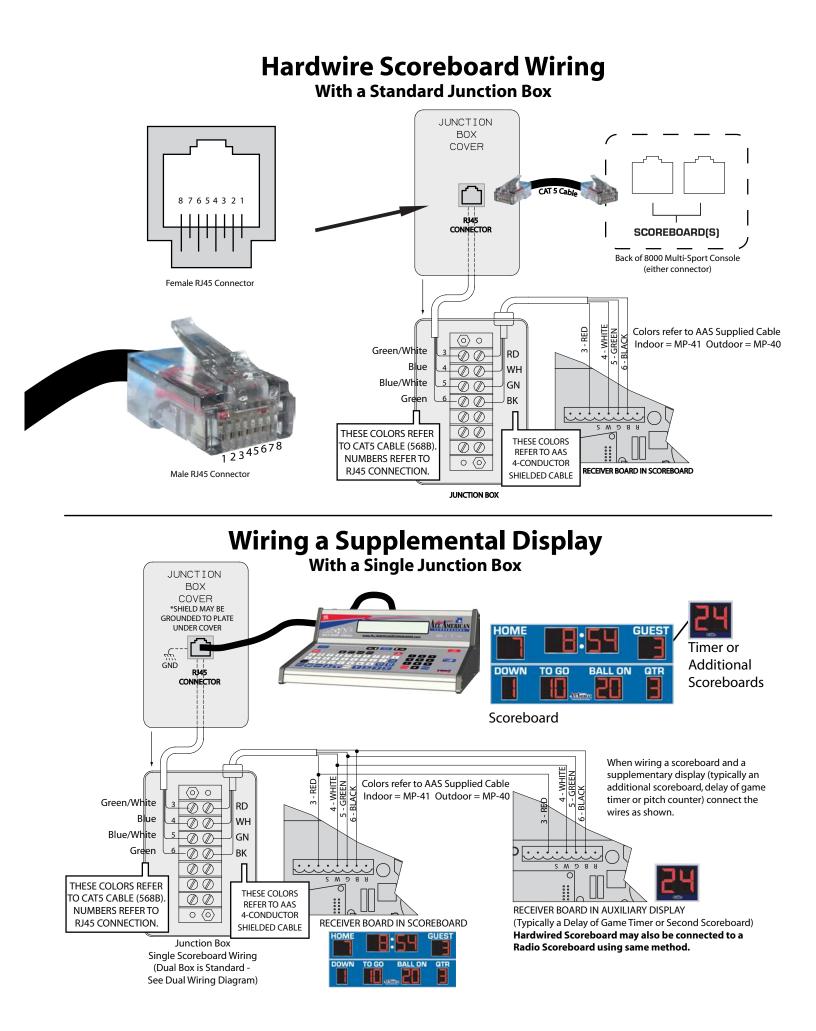

# **PRODUCT SPECIFICATIONS** MODEL 8357PC LED BASEBALL SCOREBOARD

| GUEST<br>BALL | HOME |   |
|---------------|------|---|
| 183           |      | I |

| OVERALL DIMENSION                            | 5' high x 6' wide x 5.0" deep. Unistrut mounting (standard) adds an additional 1.625" Depth.                                                                                                                                                                                                                                                                                              |            |           |               |        |          |     |                 |       |
|----------------------------------------------|-------------------------------------------------------------------------------------------------------------------------------------------------------------------------------------------------------------------------------------------------------------------------------------------------------------------------------------------------------------------------------------------|------------|-----------|---------------|--------|----------|-----|-----------------|-------|
| INFORMATION DISPLAYED                        | Home and Guest Scores, Inning, Ball, Strike, Out, Home and Guest Pitch Count.                                                                                                                                                                                                                                                                                                             |            |           |               |        |          |     |                 |       |
| DIGITS                                       | 14", 12" Bri                                                                                                                                                                                                                                                                                                                                                                              | ght Red, 7 | 7-Segment | LEDs.         |        |          |     |                 |       |
| INDICATORS                                   | 3" Bright Red LEDs, circular configuration.                                                                                                                                                                                                                                                                                                                                               |            |           |               |        |          |     |                 |       |
| CAPTIONS                                     | White vinyl letters.                                                                                                                                                                                                                                                                                                                                                                      |            |           |               |        |          |     |                 |       |
| HORN                                         | Horn not included. External 100 dB Vibrating Horn or 120dB Trumpet Horn are available.                                                                                                                                                                                                                                                                                                    |            |           |               |        |          |     |                 |       |
| CONSTRUCTION                                 | 5" extruded aluminum frame, .093" thick, mill finish. Faces made from shatter proof polycarbonate.                                                                                                                                                                                                                                                                                        |            |           |               |        |          |     |                 |       |
| STANDARD COLORS<br>(Custom Colors Available) | BLACK                                                                                                                                                                                                                                                                                                                                                                                     | NAVY       | BLUE      | LIGHT<br>BLUE | PURPLE | BURGUNDY | RED | FOREST<br>GREEN | GREEN |
| ELECTRONICS                                  | 100% solid state, microprocessor controlled system.                                                                                                                                                                                                                                                                                                                                       |            |           |               |        |          |     |                 |       |
| SERVICING                                    | Front access for ease of servicing. Plug in modules for ease of replacement.                                                                                                                                                                                                                                                                                                              |            |           |               |        |          |     |                 |       |
| MICROPROCESSOR CONTROL<br>CONSOLE            | Sold separately. Extruded Aluminum, high impact low profile microprocessor control console, latest state of the art, user friendly. Size: 13.25" wide x 5" high x 9" deep. Weight: 6 lbs. Microprocessor to be supplied with 25 feet of cable (hardwire). Microprocessor control console with membrane keyboard provides for direct entry of all information. Radio Control is available. |            |           |               |        |          |     |                 |       |
| JUNCTION BOX                                 | One outdoor rated junction box, 5" x 3" with cover and ethernet cable. (Hardwire)                                                                                                                                                                                                                                                                                                         |            |           |               |        |          |     |                 |       |
| DATA CABLE                                   | Twisted pair, direct burial, RJ45 Connectors (Hardwire).                                                                                                                                                                                                                                                                                                                                  |            |           |               |        |          |     |                 |       |
| POWER REQUIREMENTS                           | 115/230 VAC. 50/60 Hz. Minimum one 20A circuit is recommended.                                                                                                                                                                                                                                                                                                                            |            |           |               |        |          |     |                 |       |
| INSTALLATION                                 | Typically installed on two posts. Mounting kits are supplied with scoreboard.<br>NOTE: Number of posts must be determined locally by licenced engineer.                                                                                                                                                                                                                                   |            |           |               |        |          |     |                 |       |
| WEIGHT                                       | Net 148 lbs / Shipping 240 lbs.                                                                                                                                                                                                                                                                                                                                                           |            |           |               |        |          |     |                 |       |
| WARRANTY                                     | Five year guarantee against defects in materials and workmanship. Factory repair service for parts in warranty. Union label. UL Certified.                                                                                                                                                                                                                                                |            |           |               |        |          |     |                 |       |